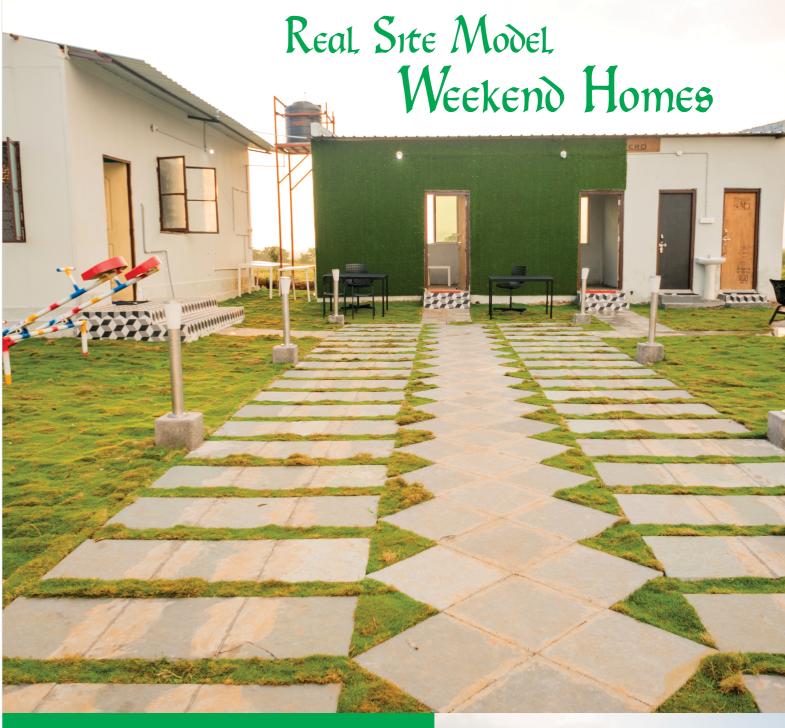

## **Weekend Homes**

267 Sq. yds.

Land Area / Built Up Area

 $140 \frac{\text{Sq.}}{\text{yds.}}$ **350** Sft. **450** Sft.

15 Lakhs 21 Lakhs 36 Lakhs

2 YEARS

**Assured Rental of** ₹ 1999, 2999, 3999

**Limited Period Offer** 