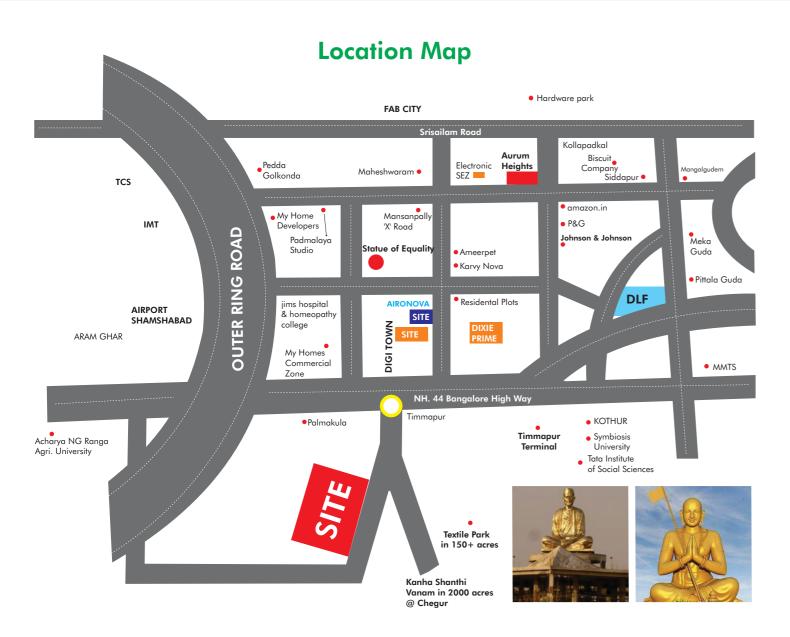

### **Location Highlights**

- ★ Kanha Shanthi Vanam in 2000 Acres
  @ Cheguru Village
- My Home Mega Project @ Thimmapur with 40K cr. Investment
- \* IT, SEZ's, Indu, Brahmani, TCS etc...
- **★ Symbiosis University**
- **★ Videocon, MAC Project**
- **★ Fab City & Electronic City**
- **★** Georgia Tech University Campus
- \* Asia's Biggest Railway Hub @ Thimmapur

- ★ Textile Park in 150+ Acres Nearby Project
- \* Johnson & Johnson & Amazon.in
- \* International Airport is just 13 Km Drive
- \* JIMS Hospital & Homeopathic College
- \* Institute of Management Technology (IMT)
- \* Proctor & Gamble India Limited
- ★ Sri Ramanuja Charya Statue 216 Feet height Chinna Jeeyar Ashram Statue of Equality
- \* Tummalur IT Cluster, Adibatla Aerospace
- \* Pharma City (19,300 Acres, Mutcherla)